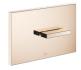

## Cover plate for the concealed WC cistern made by TeCe - Light Gold

12 660 979

Fits: IMO, LULU, MADISON, MEM, TARA, CL.1, LISSÉ, VAIA, META, CYO

- cover plate 150 x 240 x 15 mm
- flush handle with rotary operation and two-volume technology (full flush/partial flush)