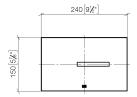

## Cover plate for the concealed WC cistern made by TeCe - Light Gold

12 660 979

mm [inches]