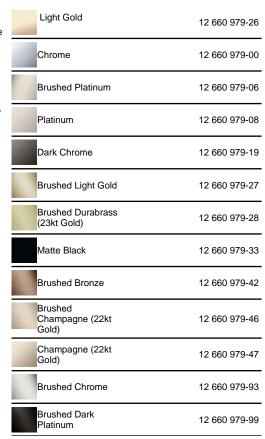

## Cover plate for the concealed WC cistern made by TeCe - Light Gold

12 660 979

Parts for other finishes can be found here: Chrome