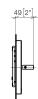

## Cover plate for the concealed WC cistern made by TeCe - Light Gold

12 660 979

mm [inches]